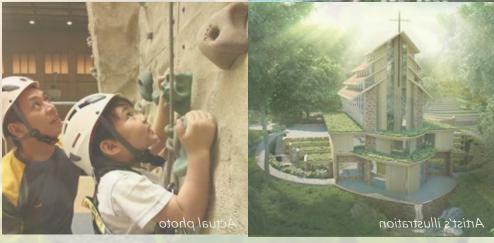

### **Timber Land of Faith**

Artist's illustrations

Artist's illustrations

## **Timber Land of Faith**

Celebrate your faith amid the serene mountain scenery.

St. John Paul II Church, inspired by the Thorncrown Chapel in Arkansas, is set to redefine the landscape of worship. Blending in with the beauty that surrounds it, the church naturally inspires meditation and devotion.