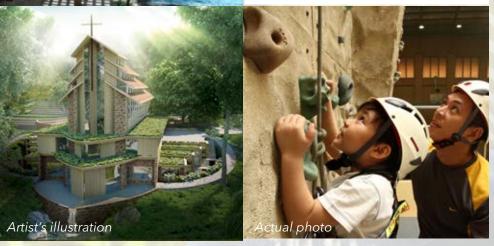

### **Timber Land of Faith**

Artist's illustrations

Artist's illustrations

## **Timber Land of Faith**

Celebrate your faith amid the serene mountain scenery.

St. John Paul II Church, inspired by the Thorncrown Chapel in Arkansas, is set to redefine the landscape of worship. Blending in with the beauty that surrounds it, the church naturally inspires meditation and devotion.