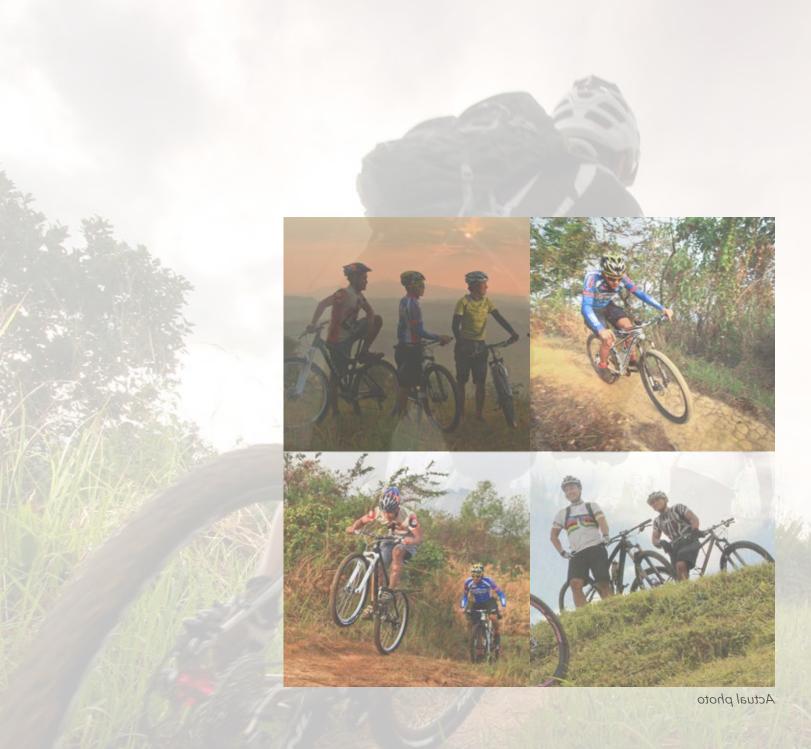

### **Timber Trails**

### **Timber Trails**

Timberland Heights is a natural habitat and haven for bikers and thrill-seekers from all circles. The Timberland Heights eco-trail features thrilling slopes and technical ascents -truly a challenge at every turn. Certified by the International Mountain Biking Association (IMBA), it consistently plays host to a slew of biking events.