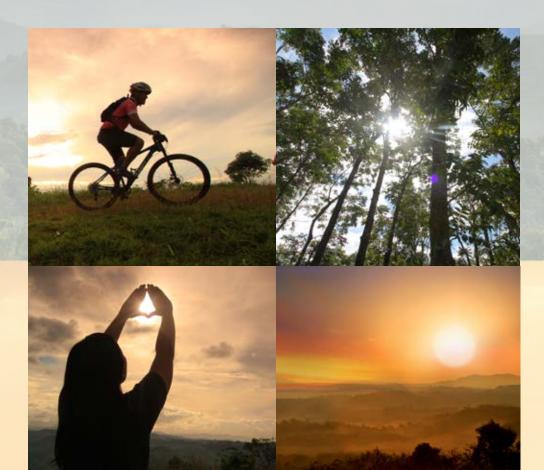

### **Timber Trails**

### **Timber Trails**

Timberland Heights is a natural habitat and haven for bikers and thrill-seekers from all circles. The Timberland Heights eco-trail features thrilling slopes and technical ascents -truly a challenge at every turn. Certified by the International Mountain Biking Association (IMBA), it consistently plays host to a slew of biking events.

### **Breathtaking Views**

## **Breathtaking Views**

Greet the sunrise or bask in the glorious colors of day's end at Timberland Outlook Park. Engage in a tranquil interlude amid 360 degrees of breathtaking views of the Metro Manila skyline, Sierra Madre mountain range, Mt. Arayat and the Tagaytay Ridge that extend as far as your eye can see.