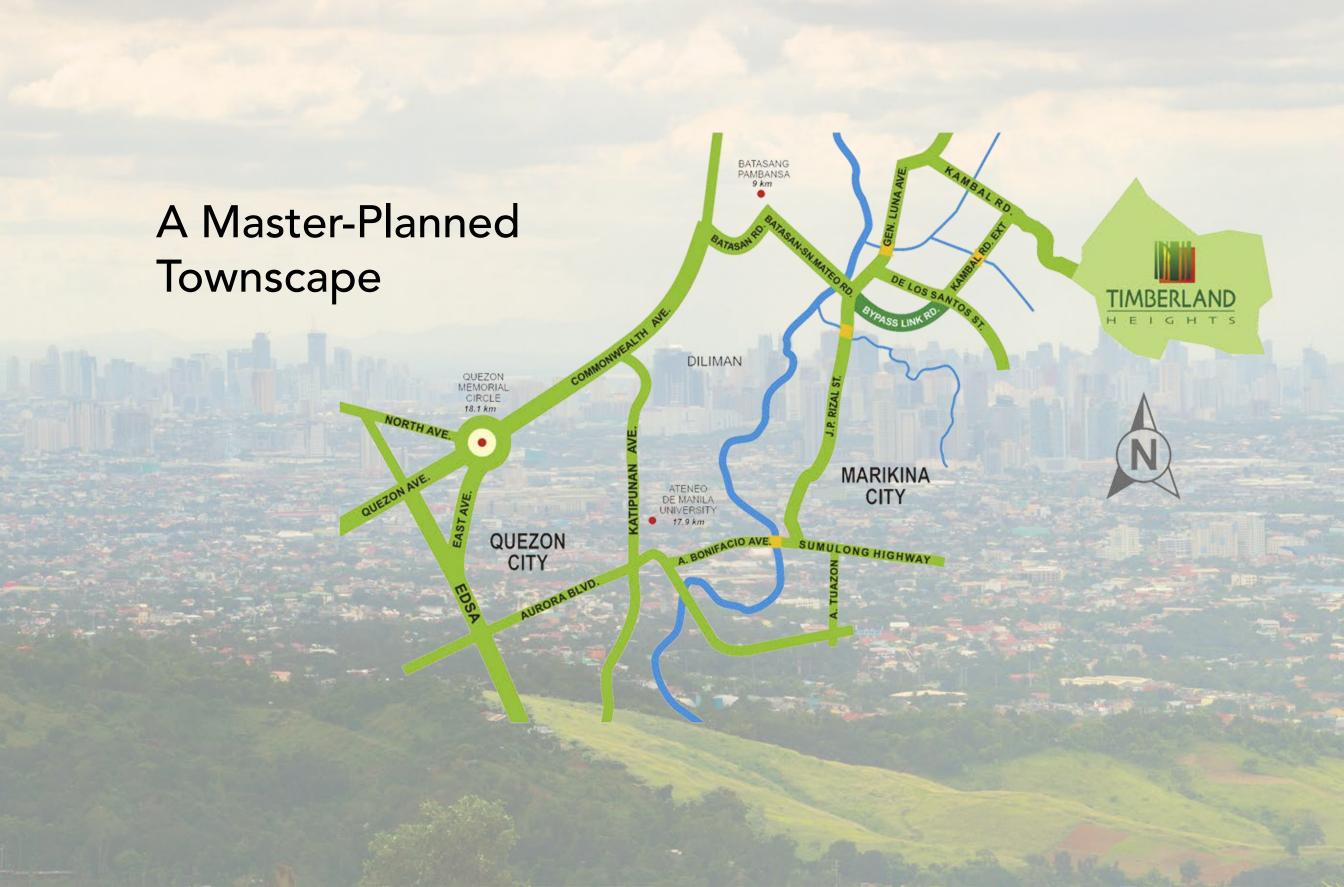

This 677-hectare master-planned townscape provides a true sense of community with varied institutions and facilities that provide access to lifestyle essentials.

Close to home and even closer to the heart, find everything within a stone's throw away.

3

6

4

5

10

(7)

13

2

#### LEGEND:

TIMBERLAND HEIGHTS MAIN GATE BANYAN RIDGE MANDALA NORTH (3 MANDALA SOUTH MANDALA 2 5 (6)THE RANCH **BANYAN CREST** THE GLADES (8) (9) THE LEAF TIMBERLAND SPORTS AND NATURE CLUB (10)THE TOP 11 (12) ST. JOHN PAUL 2 CHURCH (13) TOWN CENTER MANILA WALDORF SCHOOL (14) ADVENTURE FARM (15)