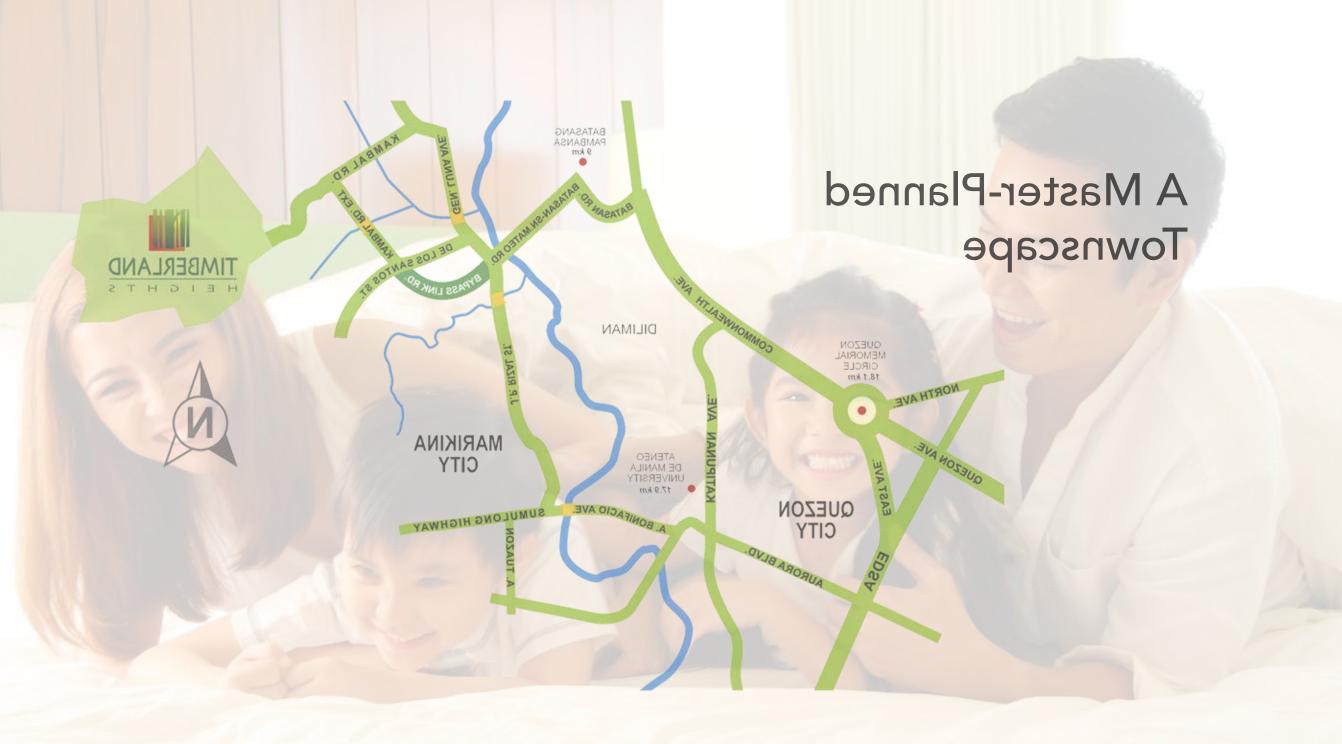

### My Timberland Heights

Timberland Heights is a recreational township destination with a slew of activities and experiences for a wide spectrum of people and interests.

Cradled at the foothills of the Sierra Madre Mountain Range, this mountain suburban townscape at 250-450 meters above sea level offers breathtaking views at every turn.

Dubbed as the Metro's last frontier, this is where extraordinary comes alive in every encounter.

Located just nine kilometers from Batasang Pambansa, Timberland Heights is so close yet feels like a world away.

This 677-hectare master-planned townscape provides a true sense of community with varied institutions and facilities that provide access to lifestyle essentials.

Close to home and even closer to the heart, find everything within a stone's throw away.