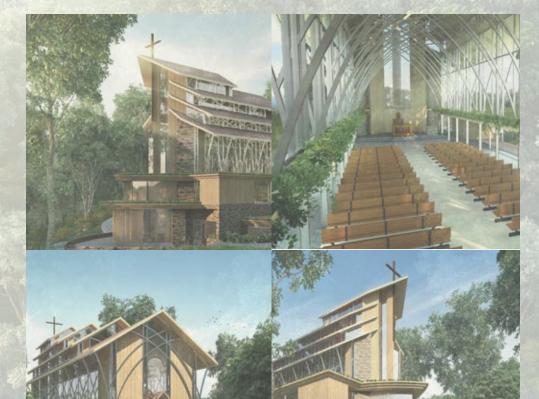

### **Timber Land of Faith**

Artist's illustrations

Artist's illustrations

## **Timber Land of Faith**

Celebrate your faith amid the serene mountain scenery.

St. John Paul II Church, inspired by the Thorncrown Chapel in Arkansas, is set to redefine the landscape of worship. Blending in with the beauty that surrounds it, the church naturally inspires meditation and devotion.