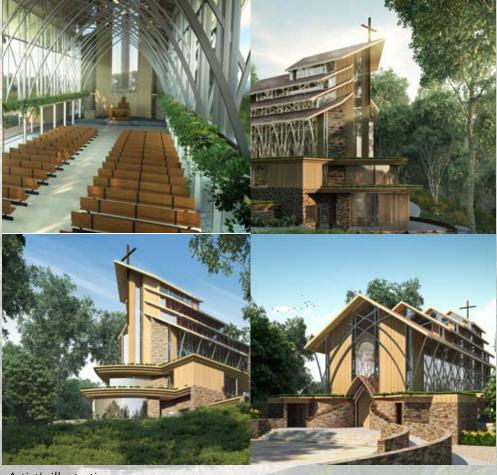

### **Timber Land of Faith**

Artist's illustrations

Artist's illustrations

## **Timber Land of Faith**

Celebrate your faith amid the serene mountain scenery.

St. John Paul II Church, inspired by the Thorncrown Chapel in Arkansas, is set to redefine the landscape of worship. Blending in with the beauty that surrounds it, the church naturally inspires meditation and devotion.