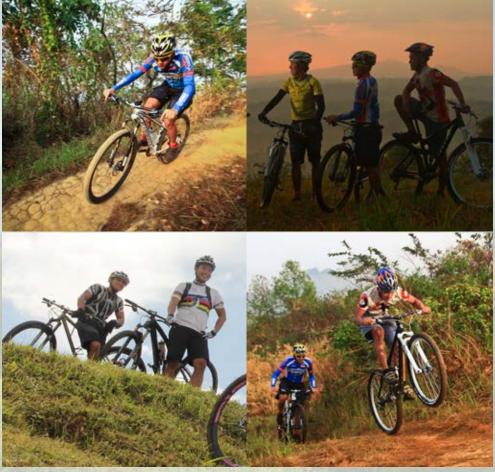

### **Timber Trails**

### **Timber Trails**

Timberland Heights is a natural habitat and haven for bikers and thrill-seekers from all circles. The Timberland Heights eco-trail features thrilling slopes and technical ascents -truly a challenge at every turn. Certified by the International Mountain Biking Association (IMBA), it consistently plays host to a slew of biking events.